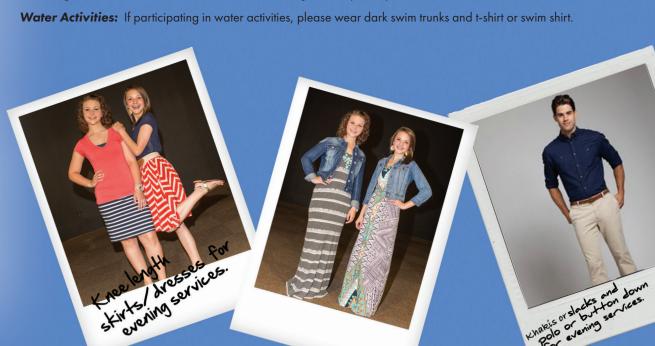

Our goal is to run a clean conference with a practical, yet modest dress code. To help with this, and to be very clear, we have included pictures of what is considered acceptable for conference. Use these photos to communicate with your teenagers what they need to bring to conference. We have found that it can be very embarrassing and hurtful to delegates if they come unprepared. We do not want that to happen!

## **GIRLS**

**Evening Services:** Please wear skirts or dresses. All skirts and dresses should cover the knee. Shirts should cover the shoulders and midriff. Necklines should be modestly designed and not low cut.

**Morning Services and Activities:** Please wear skirts, dresses, capris, walking shorts (bermuda shorts), or loose fitting garments that are at least knee length.

**Water Activities:** If participating in water activities, please wear one piece swimsuit covered with a dark t-shirt or swim shirt; knee length shorts.

## **GUYS**

**Evening Services:** Please wear long, casual pants, (chino or khaki style) or church attire, and shirts with sleeves.

Morning Services and Activities: Please wear long, casual pants, jeans, or shorts, and shirt with sleeves.