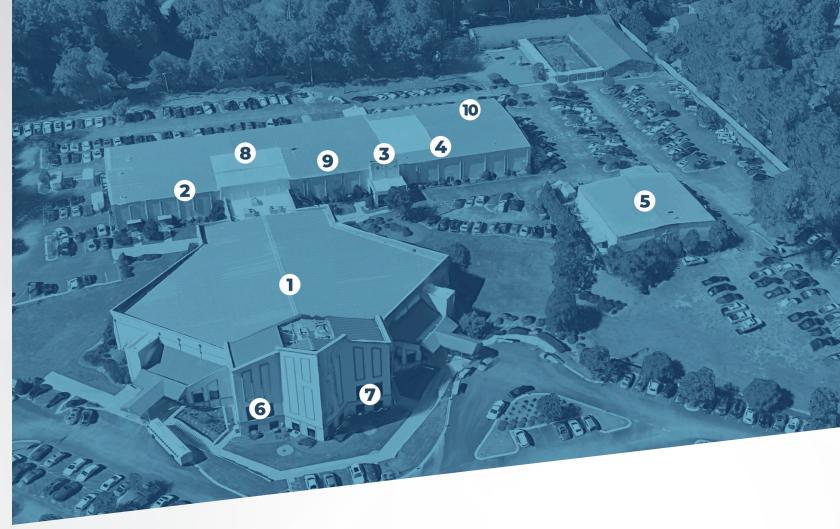

# **Campus Map**

- 1. Main Auditorium General Sessions, Preaching Services, and Breakout Sessions for Senior Pastors
- 2. Childcare/Nursery Area
- Teen Main Room Student Pastors, Teens, Young Adults, Youth Workers
- 4. Young Adult Room Assistant Pastors, Evangelists, Preachers
- 5. Fellowship Building and Classrooms Music, Missions, Ladies, & Church Admin
- 6. Mrs. Brown's Classroom Pastors' Wives

- 7. Hospitality Room and Coffee/Pastries Morning Fellowship & Assistant Pastors' Wives
- 8. Activity Center/Gym Meals
- 9. Children's Area Children's Ministry Sessions
- 10. VCS 6th Grade Classroom Church Marketing, Design, & Print

Throughout Campus - Ministry Tables/Vendors